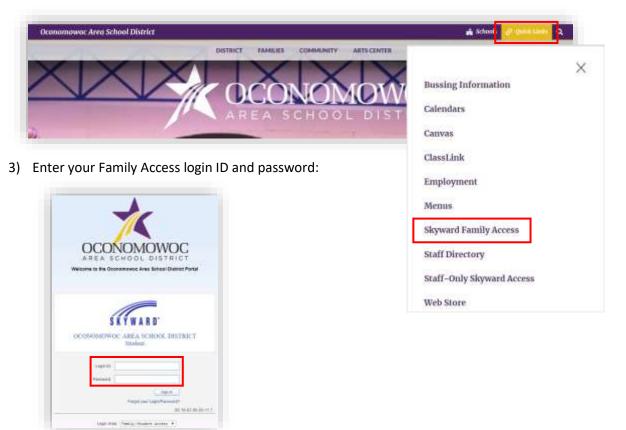

# **STEP-BY-STEP ONLINE REGISTRATION INSTRUCTIONS**

- 1) Go to www.oasd.org
- 2) Click the Quick Links icon then select Skyward Family Access from the list:

4) Click on the **Open Family Access button** in the upper right corner: