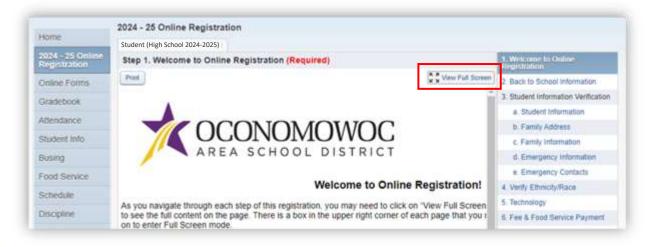

7) As you navigate each step, you may need to click on "View Full Screen" to see the full content on the page. There is a box in the upper right corner of each page that you can click on to enter full screen mode.