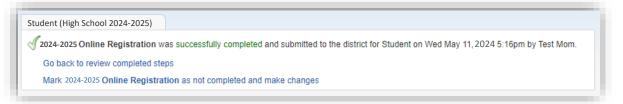

13) If you successfully completed registration, you will receive a confirmation email from the Oconomowoc Area School District. You will also see a confirmation message within online Family Access:

- 14) If you need to make changes to your Online Registration after you have submitted, you can click the **"Mark 2024-25 Online Registration as not completed and make changes" link**, but please be aware:
  - You must make your changes and again click the "Submit 2024-25 Online Registration" button, explained on the previous page. Your revisions will not be submitted until you click this button.
  - You will only be able to make changes during the Online Registration period, which ends on August 7, 2024. The Online Registration portal will be locked after August 7.