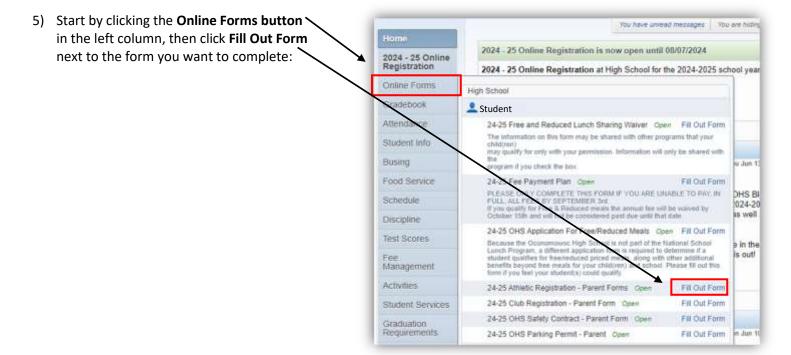

8) When you click the **Online Forms button** again, the form will include the completion time and date stamp and allow you to view the completed form:

| Home                             | Student (High School)                                                                                                                                                                                                                                                                                     |                                   |                       |
|----------------------------------|-----------------------------------------------------------------------------------------------------------------------------------------------------------------------------------------------------------------------------------------------------------------------------------------------------------|-----------------------------------|-----------------------|
| 2024 - 25 Online<br>Registration | J 24-25 Athletic Registration - Parent Forms was success                                                                                                                                                                                                                                                  | fully completed an                | d submitted to the di |
| Online Forms                     | High School                                                                                                                                                                                                                                                                                               |                                   | te changes            |
| Gradebook                        | L Student                                                                                                                                                                                                                                                                                                 |                                   | e changes             |
| Attendance                       | 24-25 Free and Reduced Lunch Sharing Waiver Ope                                                                                                                                                                                                                                                           | n Fill Out Form                   |                       |
| Student Info                     | The information on this form may be shared with other pro-<br>child(ren)<br>may gualify for only with your permission. Information will o                                                                                                                                                                 |                                   |                       |
| Busing                           | the program if you check the bax.                                                                                                                                                                                                                                                                         |                                   |                       |
| Food Service                     | 24-25 Fee Payment Plan Open                                                                                                                                                                                                                                                                               | Fill Out Form                     |                       |
| Schedule                         | PLEASE ONLY COMPLETE THIS FORM IF YOU ARE UN<br>FULL ALL FEES BY SEPTEMBER 3rd.<br>If you qualify for Free & Reduced meals the annual fee will                                                                                                                                                            |                                   |                       |
| Discipline                       | October 15th and will not be considered past due until that                                                                                                                                                                                                                                               | date.                             |                       |
| Test Scores                      | 24-25 OHS Application For Free/Reduced Meals Ope                                                                                                                                                                                                                                                          |                                   |                       |
| Fee<br>Management                | Because the Oconormowoc High School is not part of the N<br>Lunch Program, a different application form is required to d<br>student qualifies for free/reduced priced meats, along with<br>benefits beyond free meats for your child(ren) and school, i<br>form if you feel your student(s) could qualify | etermine if a<br>other additional |                       |
| Activities                       | 24-25 Athletic Registration - Parent Forms                                                                                                                                                                                                                                                                | View                              |                       |
| Student Services                 | Completed, 06/27/2024 11 58am                                                                                                                                                                                                                                                                             |                                   |                       |
| oind all a                       | 24-25 Club Registration - Parent Form Open                                                                                                                                                                                                                                                                | Fill Out Form                     |                       |
| Graduation<br>Requirements       | 24-25 OHS Safety Contract - Parent Form Open                                                                                                                                                                                                                                                              | Fill Out Form                     |                       |
| Conferences                      | 24-25 OHS Parking Permit - Parent Open                                                                                                                                                                                                                                                                    | Fill Out Form                     |                       |