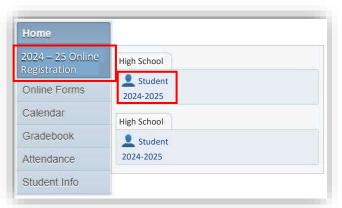

5) Click the **2024-25 Online Registration button** at the top of the left column, then select the first student you will register and click their name to begin.

### **ONLINE REGISTRATION**