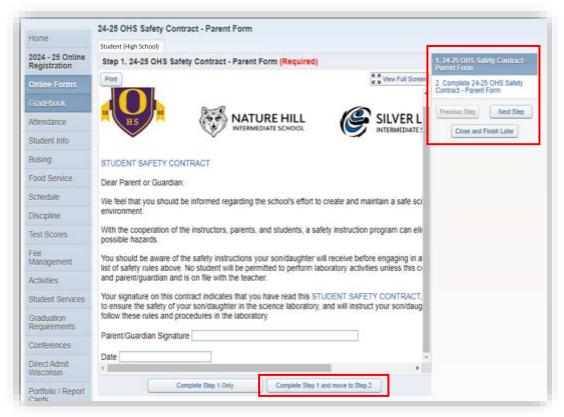

## 

6) Complete all the information within each step and click the **"Complete Step and Move To" button** at the bottom to move to the next step:

7) Once all the steps are complete, click the **Submit button** at the bottom. You will see a confirmation message within Family Access: