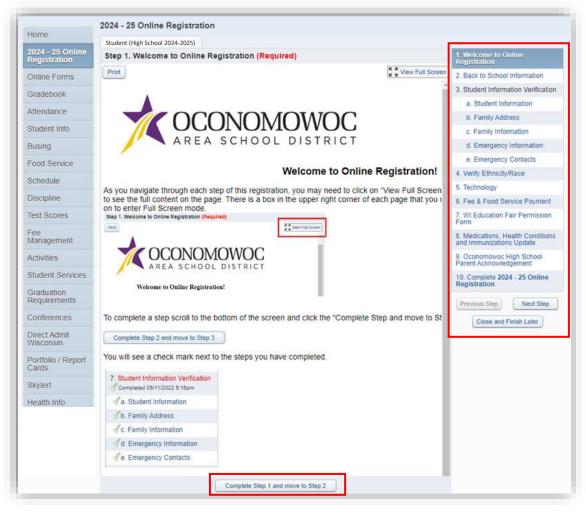

## 

6) The registration steps are listed in the right column. Please complete all of the information within each step and click the **"Complete Step and Move To" button** at the bottom to move to the next step. There will be boxes to click, information that must be typed, and information that must be reviewed within each step:

8) A check mark along with the time and date stamp will appear next to each registration step as you complete it.

9) If you need to stop during the registration process, click the "Close and Finish Later" button on the bottom right:

10) You will see a confirmation message that your registration is saved but not complete:

11) The Student Information Verification step includes several sub-steps that must all be completed before the full Information Verification step is complete. You'll see check marks next to each sub-step once it's completed:

| 3. Student Information Verification |
|-------------------------------------|
| da. Student Information             |
| of b. Family Address                |
| of c. Family Information            |
| of d. Emergency Information         |
| Je. Emergency Contacts              |

12) Once you have completed all of the steps, you must click the **"Submit 2024-25 Online Registration" button** at the bottom of the last page to formally submit your registration. If you are missing a step or would like to edit a step, simply click back to the step in the right column. You must complete all the required steps before a clickable "Submit" button will appear: