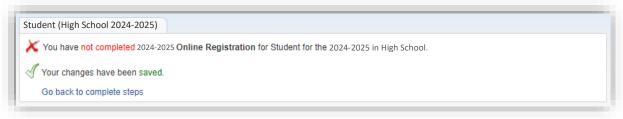

10) You will see a confirmation message that your registration is saved but not complete:

11) The Student Information Verification step includes several sub-steps that must all be completed before the full Information Verification step is complete. You'll see check marks next to each sub-step once it's completed: