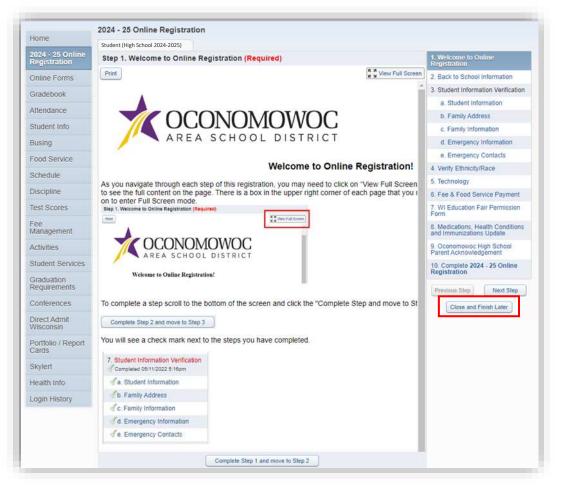

7) As you navigate each step, you may need to click on "View Full Screen" to see the full content on the page. There is a box in the upper right corner of each page that you can click on to enter full screen mode.

8) A check mark along with the time and date stamp will appear next to each registration step as you complete it.

9) If you need to stop during the registration process, click the "Close and Finish Later" button on the bottom right:

| 3. Student Information Verification |
|-------------------------------------|
| da. Student Information             |
| of b. Family Address                |
| of c. Family Information            |
| of d. Emergency Information         |
| Je. Emergency Contacts              |