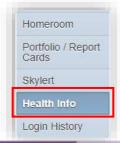

### 

# **STEP-BY-STEP ONLINE HEALTH INFORMATION REVIEW**

For the 2024-25 school year, student health conditions, physical exams, hearing and vision screenings, and immunization records can be viewed in the Skyward Family Access system. During Online Registration, families will need to review and confirm health conditions and vaccination information. You can follow these steps to access your child's health information within Skyward Family Access.

- 1) Go to <u>www.oasd.org</u>
- 2) Click the Quick Links icon then select Skyward Family Access from the list:



4) Click on the Open Family Access button in the upper right corner:



ant-mail Partis/Tooret Assars .

5) Click on the Health Info button in the left column:

AREA SCHOOL DESTRUCT



#### **ONLINE REGISTRATION**



# 

6) To view details on health conditions, physical exams, hearing and vision screenings, and vaccinations, click **Display Options** then select the **Show Health Conditions** category to review your child's current health condition information:

| Out of Compliance on Vaccinations!                         |                                     |                                               |                  |           |             |             |
|------------------------------------------------------------|-------------------------------------|-----------------------------------------------|------------------|-----------|-------------|-------------|
| MDV1 is out of compliance on 4 vaccin                      | ations: Mumps last do<br>(Show All) |