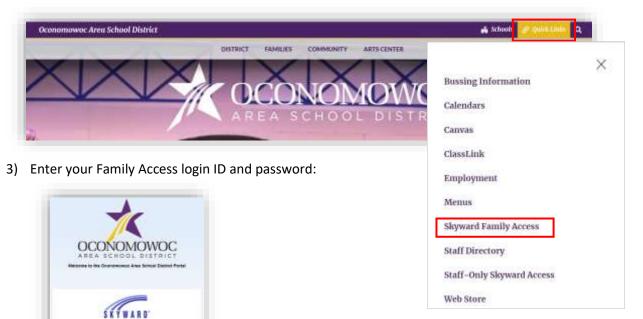

- 1) Go to <u>www.oasd.org</u>
- 2) Click the Quick Links icon then select Skyward Family Access from the list:

4) Click on the Open Family Access button in the upper right corner:

ant-mail Partis/Tooret Assars .